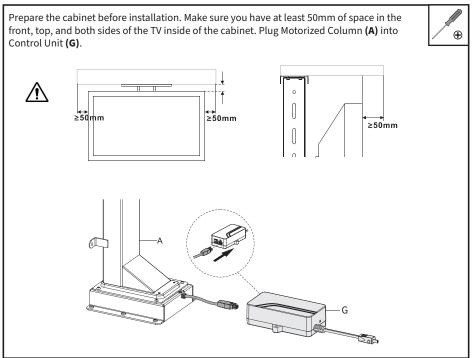

m/products/mount-e-up44

GET IN TOUCH | Monday-Friday from 7:00am-7:00pm CST







www.vivo-us.com Chat live with an agent!



309-278-5303

# 🔥 WARNING!

If you do not understand these directions, or if you have any doubts about the safety of the installation, please call a qualified technician. Check carefully to make sure there are no missing or defective parts. Improper installation may cause damage or serious injury. Do not use this product for any purpose that is not explicitly specified in this manual. Do not exceed weight capacity. We cannot be liable for damage or injury caused by improper mounting, incorrect assembly or inappropriate use.

## 🗥 WARNING: CHOKING HAZARD

SMALL PARTS - NOT FOR CHILDREN UNDER 3 YEARS. ADULT SUPERVISION IS REQUIRED.



## ASSEMBLY STEPS

### STEP 1



### STEP 2

Slide cable for AC Adapter (H) through Adapter Bracket (I). Plug AC Adapter (H) into Control Unit (G). Plug Power Cable (J) into AC Adapter (H).





## STEP 4



## STEP 5



Note, pairing the Remote **(K)** maybe needed to continure. With the mount pluged in, if the mount will not respond to the remote, please follow the pairing instructions found in the remote control manual before proceeding.

Use Remote (K) to raise Motorized Column (A) to the highest setting. Assemble TV Plate (E) to Support Bracket (B) using M10x20 Bolts (S-D) and M10 Nuts (S-E). Tighten using 6mm Allen Wrench (T-B) and Wrench (T-C).



#### STEP 7

Mark drilling location inside of the cabinet using Motorized Column (A). Using a 3mm (1/8") drill bit, predrill holes approximately 15mm (0.6") deep. Secur