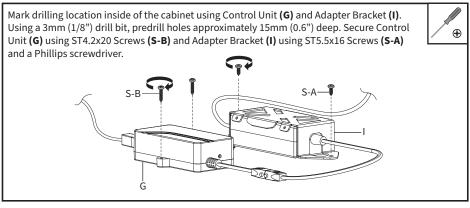

### STEP 2

Slide cable for AC Adapter (H) through Adapter Bracket (I). Plug AC Adapter (H) into Control Unit (G). Plug Power Cable (J) into AC Adapter (H).