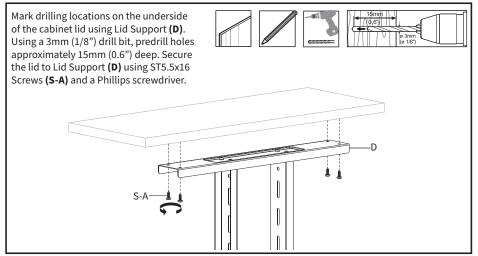

#### STEP 7

Mark drilling location inside of the cabinet using Motorized Column (A). Using a 3mm (1/8") drill bit, predrill holes approximately 15mm (0.6") deep. Secure Motorized Column (A) to the cabinet using ST5.5x16 Screws (S-A) using a Phillips screwdriver.