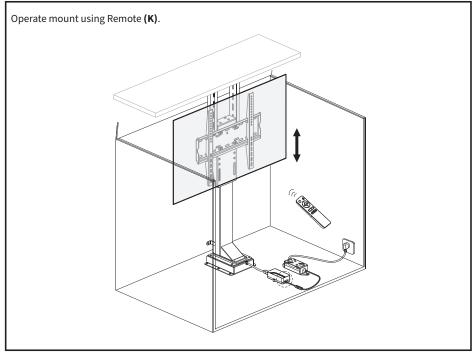

C Adapter (H).





## STEP 4



## STEP 5



Note, pairing the Remote **(K)** maybe needed to continure. With the mount pluged in, if the mount will not respond to the remote, please follow the pairing instructions found in the remote control manual before proceeding.

Use Remote (K) to raise Motorized Column (A) to the highest setting. Assemble TV Plate (E) to Support Bracket (B) using M10x20 Bolts (S-D) and M10 Nuts (S-E). Tighten using 6mm Allen Wrench (T-B) and Wrench (T-C).



#### STEP 7

Mark drilling location inside of the cabinet using Motorized Column (A). Using a 3mm (1/8") drill bit, predrill holes approximately 15mm (0.6") deep. Secure Motorized Column (A) to the cabinet using ST5.5x16 Screws (S-A) using a Phillips screwdriver.





### STEP 9



### STEP 10





## STEP 12





### Open Monday - Friday 7:00am - 7:00pm CST,

our dedicated support team can offer immediate assistance with rapid response times. If any parts are received damaged or defective, please contact us. We are happy to replace parts to ensure you have a fully functioning product.

| G | 309-278-5303                                | AVG. RESOLUTION TIME (within office hrs): 5M 4S                                                                                                                     |
|---|---------------------------------------------|---------------------------------------------------------------------------------------------------------------------------------------------------------------------|
|   | www.vivo-us.com<br>Chat live with an agent! | AVG. RESOLUTION TIME (within o