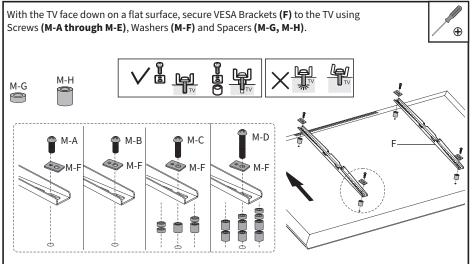

Cable (J) into AC Adapter (H).





## STEP 4



## STEP 5



Note, pairing the Remote **(K)** maybe needed to continure. With the mount pluged in, if the mount will not respond to the remote, please follow the pairing instructions found in the remote control manual before proceeding.

Use Remote (K) to raise Motorized Column (A) to the highest setting. Assemble TV Plate (E) to Support Bracket (B) using M10x20 Bolts (S-D) and M10 Nuts (S-E). Tighten using 6mm Allen Wrench (T-B) and Wrench (T-C).



#### STEP 7

Mark drilling location inside of the cabinet using Motorized Column (A). Using a 3mm (1/8") drill bit, predrill holes approximately 15mm (0.6") deep. Secure Motorized Column (A) to the cabinet using ST5.5x16 Screws (S-A) using a Phillips screwdriver.





### STEP 9



### STEP 10





## STEP 12





### Open Monday - Friday 7:00am - 7:00pm CST,

our dedicated support team can offer immediate assistance with rapid response times. If any parts are received damaged or defective, please contact us. We are happy to replace parts to ensure you have a fully functioning product.

| G | 309-278-5303                                | AVG. RESOLUTION TIME (within office hrs): 5M 4S                                                                                                                     |
|---|---------------------------------------------|---------------------------------------------------------------------------------------------------------------------------------------------------------------------|
|   | www.vivo-us.com<br>Chat live with an agent! | AVG. RESOLUTIO