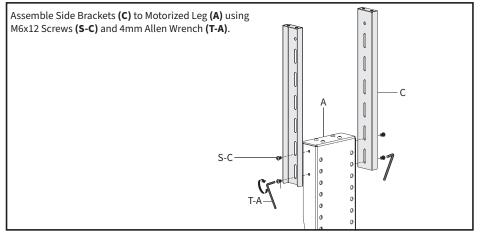

stand these directions, or if you have any doubts about the safety of the installation, please call a qualified technician. Check carefully to make sure there are no missing or defective parts. Improper installation may cause damage or serious injury. Do not use this product for any purpose that is not explicitly specified in this manual. Do not exceed weight capacity. We cannot be liable for damage or injury caused by improper mounting, incorrect assembly or inappropriate use.

## 🗥 WARNING: CHOKING HAZARD

SMALL PARTS - NOT FOR CHILDREN UNDER 3 YEARS. ADULT SUPERVISION IS REQUIRED.



## ASSEMBLY STEPS

### STEP 1



### STEP 2

Slide cable for AC Adapter (H) through Adapter Bracket (I). Plug AC Adapter (H) into Control Unit (G). Plug Power Cable (J) into AC Adapter (H).





## STEP 4



## STEP 5



Note, pairing the Remote **(K)** maybe needed to continure. With the mount pluged in, if the mount will not respond to the remote, please follow the pairing instructions found in the remote control manual before proceeding.

Use Remote (K) to raise Motorized Column (A) to the highest setting. Assemble TV Plate (E) to Support Bracket (B) using M10x20 Bolts (S-D) and M10 Nuts (S-E). Tighten using 6mm Allen Wrench (T-B) and Wrench (T-C).



#### STEP 7

Mark drilling location inside of the cabinet using Motorized Column (A). Using a 3mm (1/8") drill bit, predrill holes approximately 15mm (0.6") deep. Secure Motorized Column (A) to the cabinet using ST5.5x16 Screws (S-A) using a Phillips screwdriver.





### STEP 9



### STEP 10





## STEP 12





### Open Monday - Friday 7: