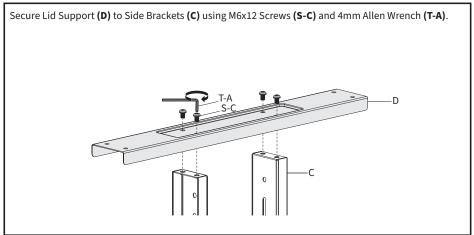

## STEP 5

Note, pairing the Remote **(K)** maybe needed to continure. With the mount pluged in, if the mount will not respond to the remote, please follow the pairing instructions found in the remote control manual before proceeding.