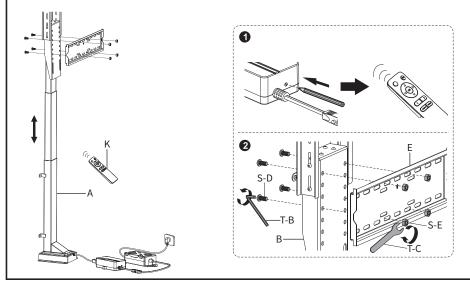

### STEP 2

Slide cable for AC Adapter (H) through Adapter Bracket (I). Plug AC Adapter (H) into Control Unit (G). Plug Power Cable (J) into AC Adapter (H).

## STEP 5

Note, pairing the Remote **(K)** maybe needed to continure. With the mount pluged in, if the mount will not respond to the remote, please follow the pairing instructions found in the remote control manual before proceeding.

Use Remote (K) to raise Motorized Column (A) to the highest setting. Assemble TV Plate (E) to Support Bracket (B) using M10x20 Bolts (S-D) and M10 Nuts (S-E). Tighten using 6mm Allen Wrench (T-B) and Wrench (T-C).