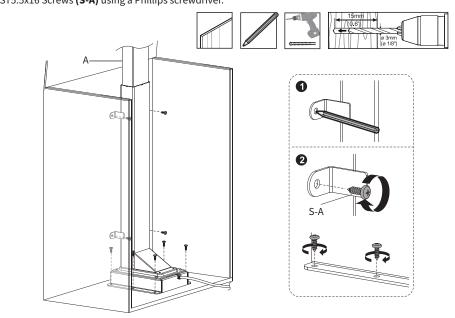

#### STEP 7

Mark drilling location inside of the cabinet using Motorized Column (A). Using a 3mm (1/8") drill bit, predrill holes approximately 15mm (0.6") deep. Secure Motorized Column (A) to the cabinet using ST5.5x16 Screws (S-A) using a Phillips screwdriver.