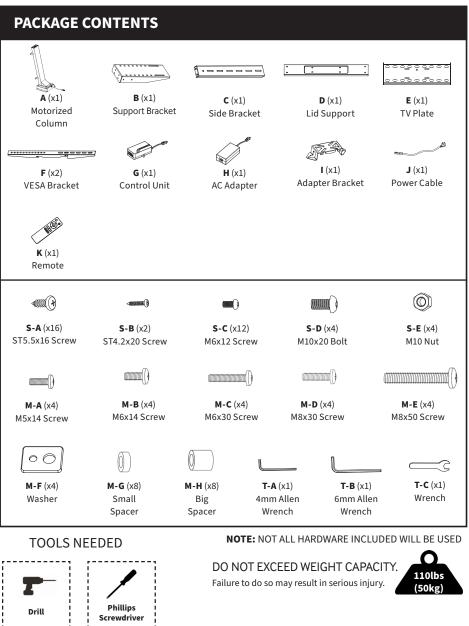

s product.

## https://vivo-us.com/products/mount-e-up44

GET IN TOUCH | Monday-Friday from 7:00am-7:00pm CST







www.vivo-us.com Chat live with an agent!



309-278-5303

# 🔥 WARNING!

If you do not understand these directions, or if you have any doubts about the safety of the installation, please call a qualified technician. Check carefully to make sure there are no missing or defective parts. Improper installation may cause damage or serious injury. Do not use this product for any purpose that is not explicitly specified in this manual. Do not exceed weight capacity. We cannot be liable for damage or injury caused by improper mounting, incorrect assembly or inappropriate use.

## 🗥 WARNING: CHOKING HAZARD

SMALL PARTS - NOT FOR CHILDREN UNDER 3 YEARS. ADULT SUPERVISION IS REQUIRED.



## ASSEMBLY STEPS

### STEP 1



### STEP 2

Slide cable for AC Adapter (H) through Adapter Bracket (I). Plug AC Adapter (H) into Control Unit (G). Plug Power Cable (J) into AC Adapter (H).





## STEP 4



## STEP 5



Note, pairing the Remote **(K)** maybe needed to continure. With the mount pluged in, if the mount will not respond to the remote, please follow the pairing instructions found in the remote control manual before proceeding.

Use Remote (K) to raise Motorized Column (A) to the highest setting. Assemble TV Plate (E) to Support Bracket (B) using M10x20 Bolts (S-D) and M10 Nuts (S-E). Tighten using 6mm Allen Wrench (T-B) and Wrench (T-C).



#### STEP 7

Mark drilling location inside of the cabinet using Motorized Column (A). Using a 3mm (1/8") drill bit, predrill holes appr