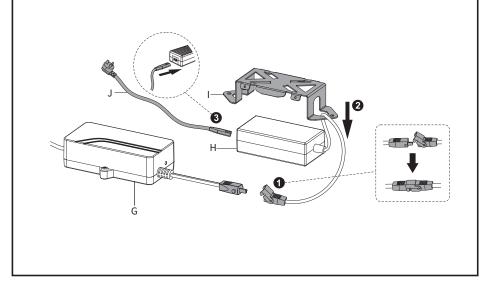

### STEP 2

Slide cable for AC Adapter (H) through Adapter Bracket (I). Plug AC Adapter (H) into Control Unit (G). Plug Power Cable (J) into AC Adapter (H).