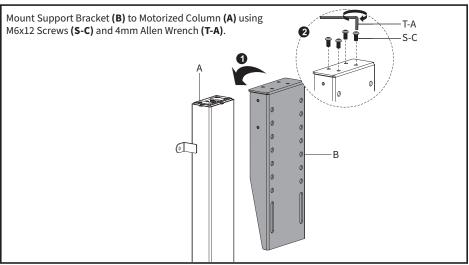

do not understand these directions, or if you have any doubts about the safety of the installation, please call a qualified technician. Check carefully to make sure there are no missing or defective parts. Improper installation may cause damage or serious injury. Do not use this product for any purpose that is not explicitly specified in this manual. Do not exceed weight capacity. We cannot be liable for damage or injury caused by improper mounting, incorrect assembly or inappropriate use.

## 🗥 WARNING: CHOKING HAZARD

SMALL PARTS - NOT FOR CHILDREN UNDER 3 YEARS. ADULT SUPERVISION IS REQUIRED.



## ASSEMBLY STEPS

### STEP 1



### STEP 2

Slide cable for AC Adapter (H) through Adapter Bracket (I). Plug AC Adapter (H) into Control Unit (G). Plug Power Cable (J) into AC Adapter (H).





## STEP 4



## STEP 5



Note, pairing the Remote **(K)** maybe needed to continure. With the mount pluged in, if the mount will not respond to the remote, please follow the pairing instructions found in the remote control manual before proceeding.

Use Remote (K) to raise Motorized Column (A) to the highest setting. Assemble TV Plate (E) to Support Bracket (B) using M10x20 Bolts (S-D) and M10 Nuts (S-E). Tighten using 6mm Allen Wrench (T-B) and Wrench (T-C).



#### STEP 7

Mark drilling location inside of the cabinet using Motorized Column (A). Using a 3mm (1/8") drill bit, predrill holes approximately 15mm (0.6") deep. Secure Motorized Column (A) to the cabinet using ST5.5x16 Screws (S-A) using a Phillips screwdriver.





### STEP 9



### STEP 10





## STEP 12





### Open Monda