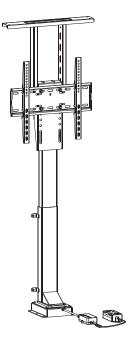

# Motorized TV Stand with Remote Control

Instruction Manual

# SKU: MOUNT-E-UP44

Scan the QR code with your mobile device or follow the link for helpful videos and specifications related to this product.