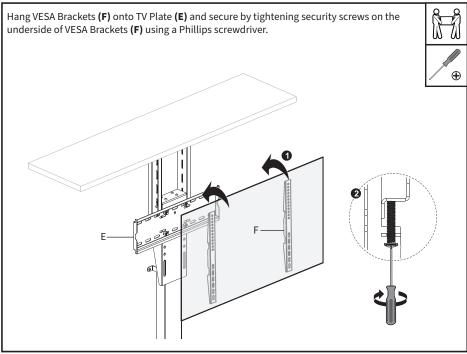

ble (J) into AC Adapter (H).





## STEP 4



## STEP 5



Note, pairing the Remote **(K)** maybe needed to continure. With the mount pluged in, if the mount will not respond to the remote, please follow the pairing instructions found in the remote control manual before proceeding.

Use Remote (K) to raise Motorized Column (A) to the highest setting. Assemble TV Plate (E) to Support Bracket (B) using M10x20 Bolts (S-D) and M10 Nuts (S-E). Tighten using 6mm Allen Wrench (T-B) and Wrench (T-C).



#### STEP 7

Mark drilling location inside of the cabinet using Motorized Column (A). Using a 3mm (1/8") drill bit, predrill holes approximately 15mm (0.6") deep. Secure Motorized Column (A) to the cabinet using ST5.5x16 Screws (S-A) using a Phillips screwdriver.





### STEP 9



### STEP 10





## STEP 12





### Open Monday - Friday 7:00am - 7:00pm CST,

our dedicated support team can offer immediate assistance with rapid response times. If any parts are received damaged or defective, please contact us. We are happy to replace parts to ensure you have a fully functioning product.

| G | 309-278-5303                                | AVG. RESOLUTION TIME (within office hrs): 5M 4S                                                                                                                     |
|---|---------------------------------------------|---------------------------------------------------------------------------------------------------------------------------------------------------------------------|
|   | www.vivo-us.com<br>Chat live with an agent! | AVG. RESOLUTION